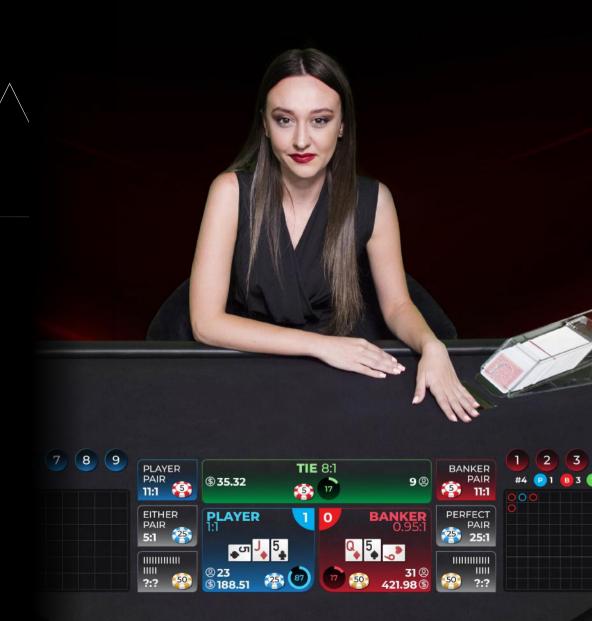

## Baccarat.

Dive into the elegance of our **Baccarat** game tables, featuring live dealers for a truly authentic gameplay experience. Relish the thrill of this classic game, complemented by live gameplay, diverse betting options, and a user-friendly interface. Ideal for both seasoned players and those new to the game, our Baccarat tables offer a seamless and immersive gaming experience with the added touch of real-time dealer interaction. Join us for refined entertainment and strategic play.