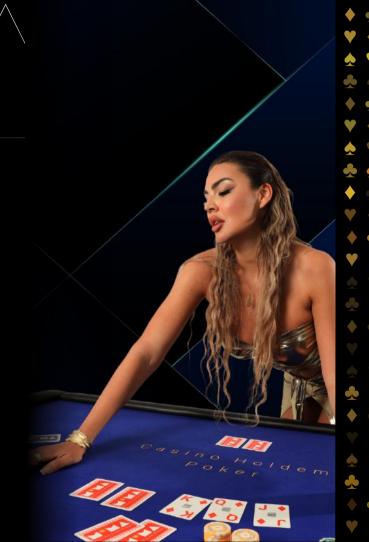

## Casino Hold'em

Boost your platform with our live dealer **Casino Hold'em.**Unlike traditional Hold'em, where you compete against other players, in Casino Hold'em, you play directly against the dealer. Online game that offers a blend of strategy and luck, with the added thrill of a live dealer for an authentic casino experience. It's a popular choice among poker enthusiasts looking for a quick and engaging game from the comfort of their own home.