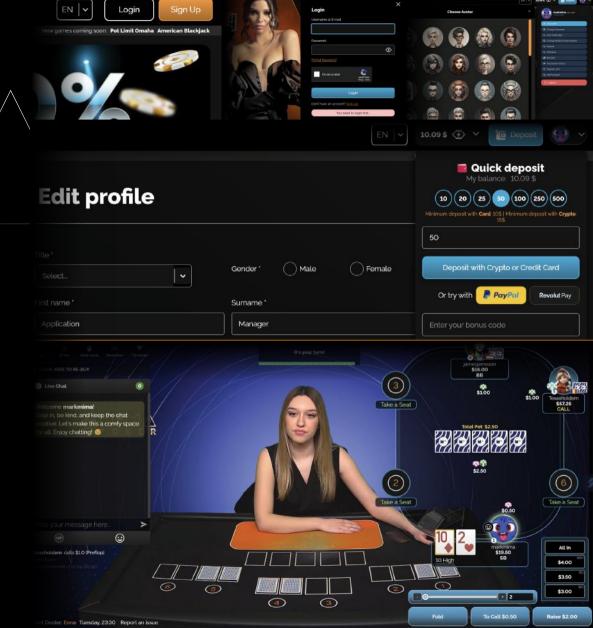

## Game interface

- REAL TIME CARD SHUFFLING
- LIVE STREAMING
- SIMULATED DIGITAL TABLE FOR GAME INTERACTION
- INTERACTIVE INTERFACE (easy access to all interface functionalities)
- ANIMATED TRANSITIONS
- PLAYER PANEL
- CHAT FUNCTION
- FAST CHAT WITH EMOJIES
- USER CAMERA (optional)

## Texas Hold'em.

Step into the world of our **Texas Hold'em Poker** tables, now featuring live dealers for an unparalleled gaming experience. Engage in real-time poker action, enjoy a wide range of betting strategies, and navigate through an easy-to-use platform. Whether you're a poker veteran or new to the game, our tables with live dealers provide a dynamic and authentic atmosphere, making every hand exciting. Experience the thrill of Texas Hold'em with the added realism of live dealer interaction. Join the table for premier poker gameplay.