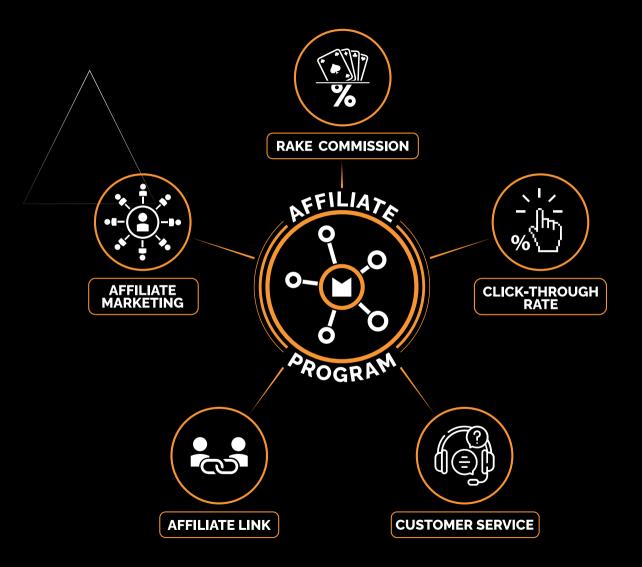

## Affiliate software

- Poker RakeBack System
- Affiliate Partners / Players accounts overview
- Financial Reports, Rake reports, Daily reports
- Customised commission rates
- Hand history for affiliate partner's players
- Automated withdrawal functionality