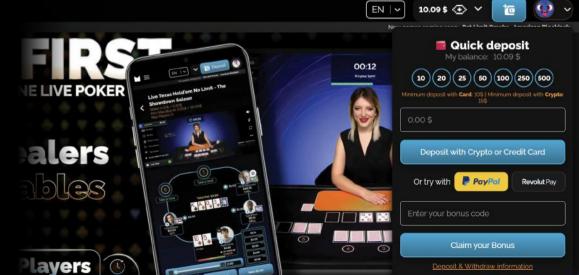

- DESKTOP/MOBILE FLUID DESIGN
- USER FRIENDLY EASY ACCESS
- SECURE TRANSACTIONS
- DEPOSIT AND WITHDRAW SYSTEM WITH DIFFERENT PAYMENT METHODS
- BACK OFFICE FOR UNLIMITED NUMBER OF USERS

Experience the thritl of our 24/7 live tables with expert dealers. Take your pick between Real Money and Fun Money tables and immerse yourself in an unforgettable gaming adventure.

# mima.casino web site user pipeline

- **V** LOGIN
- **→ PROFILE CUSTOMIZATION**
- **→ DEPOSIT (CASH MONEY & CRYPTO)**
- ACCESS TO GAME LOBBY
- **✓ IN-GAME**
- ✓ WITHDRAW
- **LOGOUT**

《 SCAN to watch How To Video