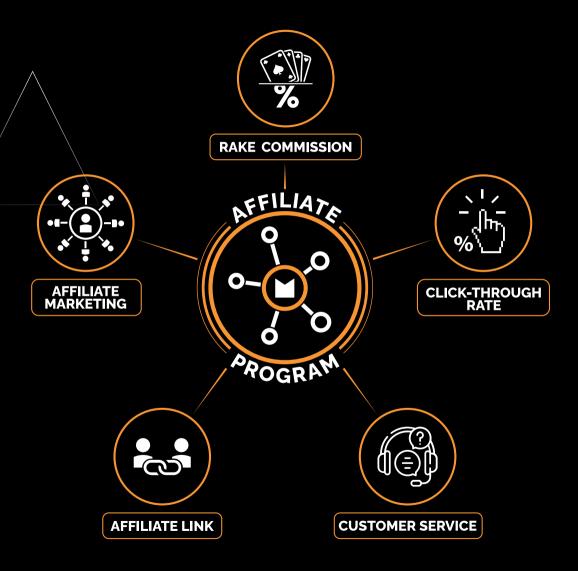

## Affiliate software

- Poker RakeBack System
- Affiliate Partners / Players accounts overview
- Financial Reports, Rake reports, Daily reports
- Customised commission rates
- Hand history for affiliate partner's players
- Automated withdrawal functionality